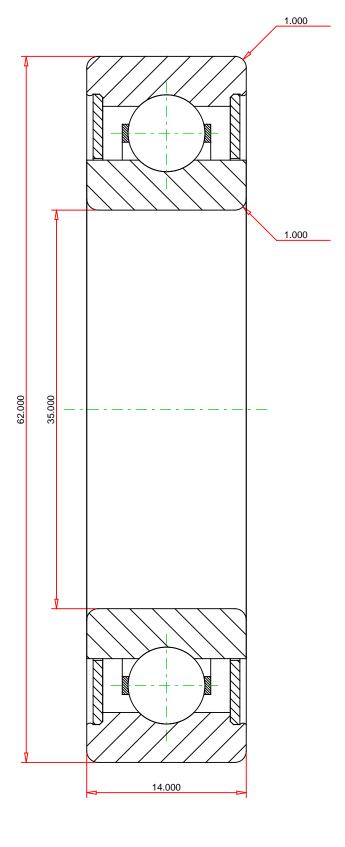

## <u>Specifications</u> | <u>Dimensions</u> | <u>Basic Load Ratings</u> | <u>Factors</u>

| Specifications – |              |                   |  |  |  |
|------------------|--------------|-------------------|--|--|--|
|                  | Clearance    | C0 (Normal)       |  |  |  |
|                  | Bore Size d  | 35.000 mm         |  |  |  |
|                  | Features     | Non-Contact Seals |  |  |  |
|                  | Bearing Type | Standard DGBB     |  |  |  |
|                  | Weight       | 0.15 Kg           |  |  |  |
|                  |              |                   |  |  |  |

| Dimensions          |           | - ) |
|---------------------|-----------|-----|
| Outside Diameter D  | 62.000 mm |     |
| utside Ring Width B | 14.000 mm |     |

| Radius Rs min | 1.000 mm |
|---------------|----------|
|---------------|----------|